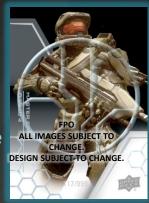

Collect the 180
Card Base Set
highlighting 4
unique foil board
parallels, and a
numbered Gold
Spectrum Foil!

ACTIVE CAMO VARIANT
Utilizing unique
Acetate TECHNOLOGIES!

MANTLE VARIANT
Black and Gold
Variant of the Base
Set Design!