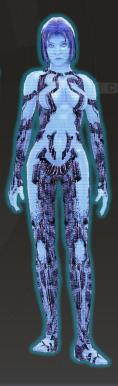

Collect the 180
Card Base Set
highlighting 4
unique foil board
parallels, and a
numbered Gold
Spectrum Foil!

ACTIVE CAMO VARIANT
Utilizing unique
Acetate TECHNOLOGIES!

MANTLE VARIANT
Black and Gold
Variant of the Base
Set Design!

SEARCH FOR A WIDE VARIETY OF SINGLE AND DUAL VOICE AUTOGRAPH CARDS AND 1-Of-1 Sketch Cards!

180 CARD BASE SET
FEATURING PARALLELS
INCLUDING RARE FOIL
COLORS, PATTERNED FOIL
BOARD AND METAL
TECHNOLOGIES