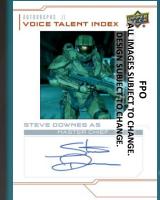

SEARCH FOR A WIDE VARIETY OF SINGLE AND DUAL VOICE AUTOGRAPH CARDS AND 1-Of-1 Sketch Cards!

180 CARD BASE SET
FEATURING PARALLELS
INCLUDING RARE FOIL
COLORS, PATTERNED FOIL
BOARD AND METAL
TECHNOLOGIES

COLLECT VOICE INDEX AND DUAL VOICE INDEX AUTOGRAPH CARDS OF MASTER CHIEF, CORTANA, AND MORE!