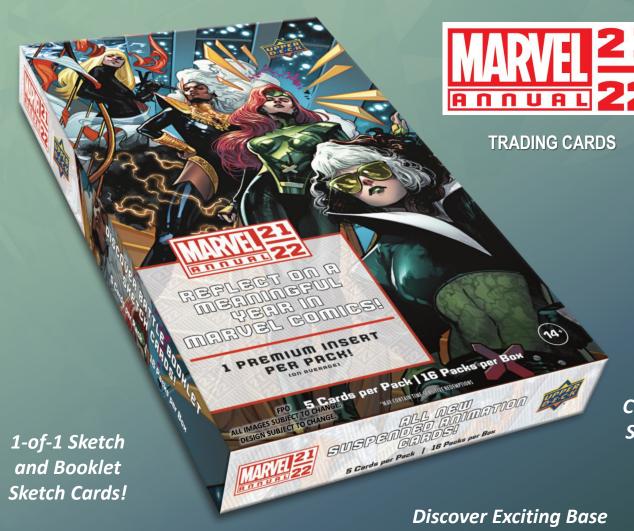

Collect Creator Autographs and Splash-ticular Lenticular cards!

21-22 MARVEL ANNUAL CELEBRATES A FULL YEAR IN COMICS!

Set Parallels!

Collect the 100 Card Base Set and Canvas
Variant Base Set!

Numbered Hologram
Base Set Variant!

### **BOX HITS**

(on average)

- Canvas variant Base Cards
- Silver Sparkle Parallels
- Backscatters Sticker Card
- Splash-ticular Lenticular Card

Silver Sparkle Foilboard Base Set Parallel with limited numbering!