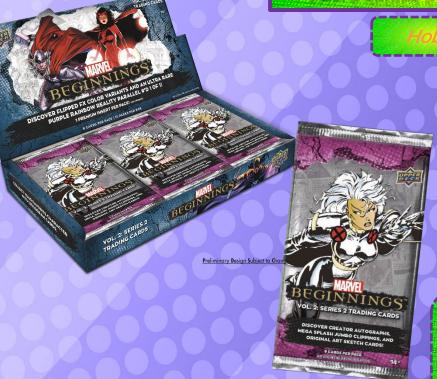

# BEGINNINGS

**VOL. 2 SERIES 2 TRADING CARDS** 

An excellent throwback to the history of the Marvel Universe filled with everyone's favorites for collectors and fans of trading cards!

The second of a threepart set featuring a 180-character base card set.

### PACK HITS (on average)

Mix Of 6 Base Cards2 Colored Base Set ParallelsCards

- BOX HITS (on average)
- ☐ 3 Base Set Rainbow Foil Board Cards
  - ☐ 3 Illustration Board Cards
    - 3 Flipped FX Cards
    - 2 Micro Motion Cards
  - ☐ Mix of 5 Thematic Insert Cards.

#### CASE HITS (on average)

- ☐ Mix of 7 Flipped FX Colored Parallels or First
  - Appearance Variants
  - ☐ 1 Comic Clippings or Buybacks
    - 4 Glitz & Glam Cards
      - 1 Hologram Card
    - ☐ Mix of 2 of the following
- Breakthrough Issue, Printing Plates, or Mega Splash Jumbo Clippings cards.