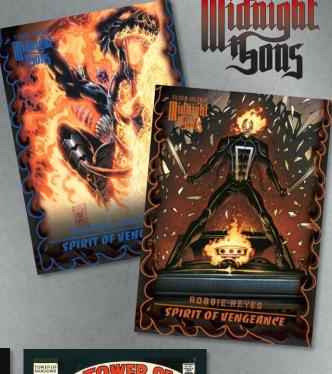

A collection of 50 of the top Super Heroes/Villains associated with the Midnight Sons on a lenticular gloss deco foil technology!

Look for a variety of numbered Comic Clippings!

Find Comic Covers, Autographed, and Dual Autographed!