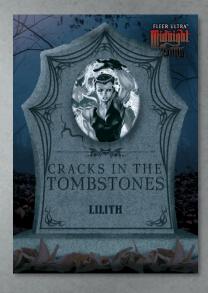

### Ultra-flashy **Ultrabillities** rainbow foil cards *Look for SPs!*

Discover glow-in-thedark Late Night Creep Concert Cards!

ALL NEW!

Cracks in the Tombstone rip card inserts

Featuring mini Rainbow foil cards and numbered Red and gold foiled parallels!