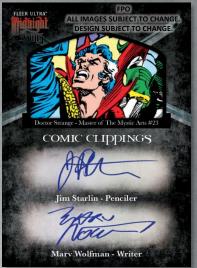

A collection of 50 of the top Super Heroes/Villains associated with the Midnight Sons on a lenticular gloss deco foil technology!

Look for a variety of numbered Comic Clippings!

Find Comic Covers, Autographed, and Dual Autographed!

## **CHASE HITS**

- Comic Clippings Dual Autographs
- Comic Cuts
- Gold Spectrum Foil Base Parallels #'d 1 of 1
- Opal Black Medallions Parallels #'d 1 of 1
- Jambalaya
- Dark Text