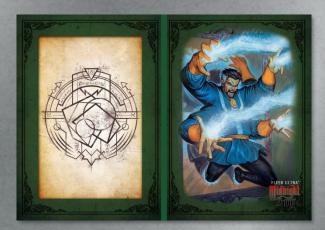

-in-thedark Late Night Creep Concert Cards!





ALL NEW!

Cracks in the Tombstone rip card inserts

Featuring mini Rainbow foil cards and numbered Red and gold foiled parallels!









# Stunning Ultra Shades Cards

Search for SPs, SSPs and Artist Autos!









FLEER ULTRA™











## **BOX HITS** (On Average)

- Artist Autograph Card
- Numbered Base Set
- Numbered Insert Parallels
- Medallions
- 3x3
- Ultra Shades, Ultra Shades SP or Ultra Shades SSP



<u>3x3</u>
Collect all nine cards to piece together an epic puzzle!

Comic Clippings, Creator Autographs, 1-of-1 Sketch Cards, and Artist Autos!



## **CHASE HITS**

- Comic Clippings Dual Autographs
- Comic Cuts
- Gold Spectrum Foil Base Parallels #'d 1 of 1
- Opal Black Medallions Parallels #'d 1 of 1
- Jambalaya
- Dark Text