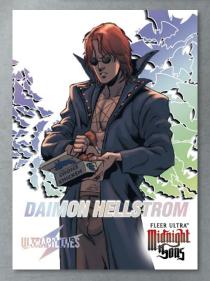

### Ultra-flashy **Ultrabillities** rainbow foil cards *Look for SPs!*

Discover glow-in-thedark Late Night Creep Concert Cards!

ALL NEW!

Cracks in the Tombstone rip card inserts

Featuring mini Rainbow foil cards and numbered Red and gold foiled parallels!