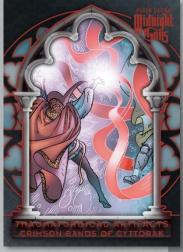

# MARVEL FLEER ULTRA™ MIDNIGHT SONS TRADING CARDS OFFERS NEW PREMIUM ORIGINAL ART FROM TOP ARTISTS!













#### **100-Card Original Art Base Set!**

Collect a wide variety of Parallels, including numbered Blue, Orange, Red, and Gold Spectrum foil versions!







Collect retro Fleer Ultra designs,
limited numbering parallels,
chase cards, artist and creator
autographs, and new inserts
from the Marvel Publishing
Universe.





















FLEER ULTRA™



Gold - #'d to 200



Platinum - #'d to 100



Ruby Red - #'d to 50



Purple Amethyst - #'d to 35



Blue Sapphire - #'d to 25



Emerald Green- #'d to 10





**Medallions** insert with numbered parallels

A collection of 50 of the top Super Heroes/Villains associated with the Midnight Sons on a lenticular gloss deco foil technology!



Look for a variety of numbered Comic Clippings!

Find Comic Covers, Autographed, and Dual Autographed!











Collect **Dark Texts**Booklets, featuring parchment drop-ins!







### Ultra-flashy **Ultrabillities** rainbow foil cards *Look for SPs!*







Discover glow-in-thedark Late Night Creep Concert Cards!





ALL NEW!

Cracks in the Tombstone rip card inserts

Featuring mini Rainbow foil cards and numbered Red and gold f