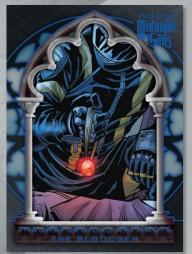

# MARVEL FLEER ULTRA™ MIDNIGHT SONS TRADING CARDS OFFERS NEW PREMIUM ORIGINAL ART FROM TOP ARTISTS!













#### **100-Card Original Art Base Set!**

Collect a wide variety of Parallels, including numbered Blue, Orange, Red, and Gold Spectrum foil versions!







Collect retro Fleer Ultra designs,
limited numbering parallels,
chase cards, artist and creator
autographs, and new inserts
from the Marvel Publishing
Universe.





















FLEER ULTRA™



Gold - #'d to 200



Platinum - #'d to 100



Ruby Red - #'d to 50



Purple Amethyst - #'d to 35



Blue Sapphire - #'d to 25



Emerald Green- #'d to 10





**Medallions** insert with numbered parallels

A collection of 50 of the top Super Heroes/Villains associated with the Midnight Sons on a lenticular gloss deco foil technology!



Look for a variety of numbered Comic Clippings!

Find Comic Covers, Autographed, and Dual Autographed!











Collect **Dark Texts**Booklets, featuring parchment drop-ins!







### Ultra-flashy **Ultrabillities** rainbow foil cards *Look for SPs!*







Discover glow-in-thedark Late Night Creep Concert Cards!





ALL NEW!

Cracks in the Tombstone rip card inserts

Featuring mini Rainbow foil cards and numbered Red and gold