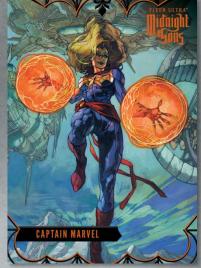

#### **100-Card Original Art Base Set!**

Collect a wide variety of Parallels, including numbered Blue, Orange, Red, and Gold Spectrum foil versions!

Collect retro Fleer Ultra designs,
limited numbering parallels,
chase cards, artist and creator
autographs, and new inserts
from the Marvel Publishing
Universe.