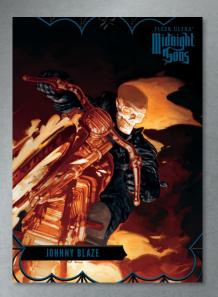

#### **100-Card Original Art Base Set!**

Collect a wide variety of Parallels, including numbered Blue, Orange, Red, and Gold Spectrum foil versions!

Collect retro Fleer Ultra designs,
limited numbering parallels,
chase cards, artist and creator
autographs, and new inserts
from the Marvel Publishing
Universe.