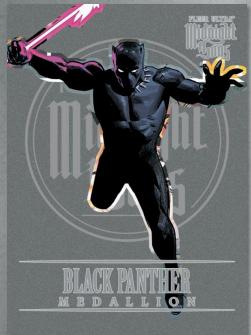

FLEER ULTRA™

Gold - #'d to 200

Platinum - #'d to 100

Ruby Red - #'d to 50

Purple Amethyst - #'d to 35

Blue Sapphire - #'d to 25

Emerald Green- #'d to 10

**Medallions** insert with numbered parallels