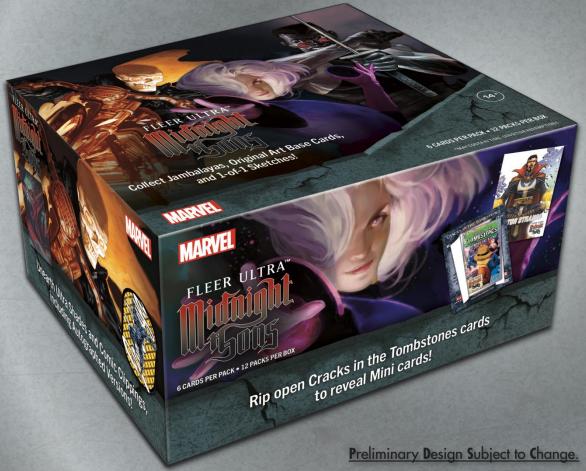

### Ultra-flashy **Ultrabillities** rainbow foil cards *Look for SPs!*

Discover glow-in-thedark Late Night Creep Concert Cards!

ALL NEW!

Cracks in the Tombstone rip card inserts

Featuring mini Rainbow foil cards and numbered Red and gold foiled parallels!