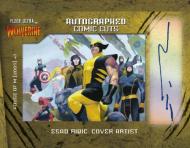

#### Look for a variety of numbered Comic Cuts

Find Comic Covers, Autographed, Dual Autographed, and Coinage versions!

**Stunning Ultra Stars Cards** 

Rare Gold Parallel

Family Genealogy
A 50-card set made up of
Wolverine and his
relatives!