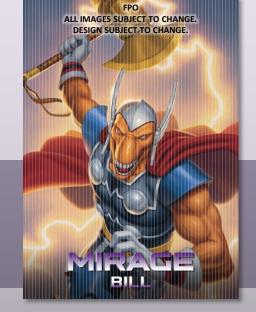

### **MIRAGE INSERT!**

Throwback 3-Way Flip
Lenticular insert featuring
Art selected from
the base set