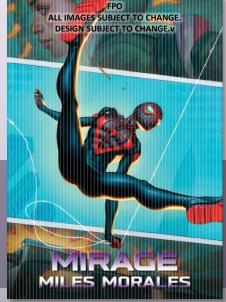

### **MIRAGE INSERT!**

Throwback 3-Way Flip
Lenticular insert featuring
Art selected from
the base set