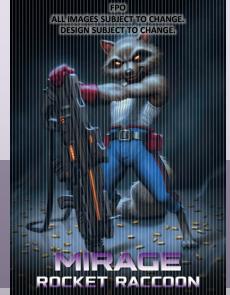

### **MIRAGE INSERT!**

Throwback 3-Way Flip
Lenticular insert featuring
Art selected from
the base set