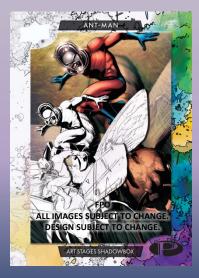

All New BREAKOUT Insert Cards! Look for SP's and SSP'S

Search for colorful Shadowbox cards showcasing Marvel Characters with their unique respective layers!