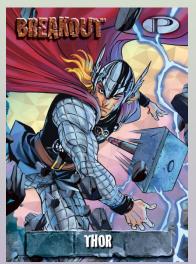

All New BREAKOUT Insert Cards! Look for SP's and SSP'S

Search for colorful Shadowbox cards showcasing Marvel Characters with their unique respective layers!