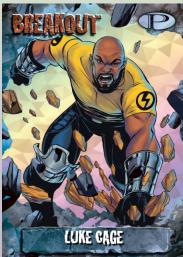

All New BREAKOUT Insert Cards! Look for SP's and SSP'S

Search for colorful Shadowbox cards showcasing Marvel Characters with their unique respective layers!