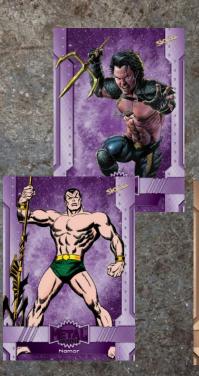

#### **AVENGERS**

Metal Universe Avengers merges throwback inspiration with new thematic designs and technology to showcase fan favorite characters from the Marvel Avengers Publishing Universe!

BLAST FURNACE BLAST FURN! CARDS RETURN!