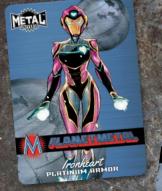

<u>Planet Metal</u> - Iron Armor is a 20-card insert set where each card features an Iron Man suit of armor.

**Copper Armor**, **Platinum Armor**, and **Gold Armor** Parallels are all numbered!

-Featuring classic character looks