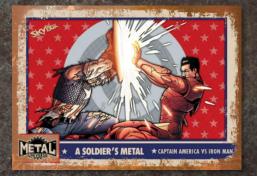

#### **Shadowbox Cards**

Geodes- contains
Avengers characters from the comics with *Standard*& SP variants!

A Soldiers Metalshowing infamous battles with *Standard* and *SP* variants