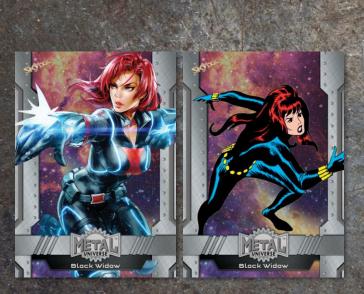

#### **Shadowbox Cards**

Geodes- contains
Avengers characters from the comics with *Standard*& SP variants!

A Soldiers Metalshowing infamous battles with *Standard* and *SP* variants