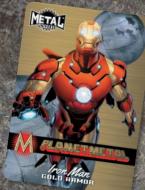

<u>Planet Metal</u> - Iron Armor is a 20-card insert set where each card features an Iron Man suit of armor.

**Copper Armor**, **Platinum Armor**, and **Gold Armor** Parallels are all numbered!

-Featuring classic character looks