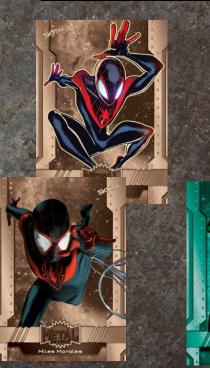

#### **AVENGERS**

Metal Universe Avengers merges throwback inspiration with new thematic designs and technology to showcase fan favorite characters from the Marvel Avengers Publishing Universe!

BLAST FURNACE BLAST FURN! CARDS RETURN!