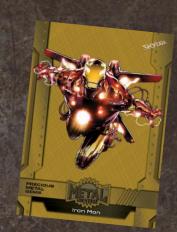

<u>Planet Metal</u> - Iron Armor is a 20-card insert set where each card features an Iron Man suit of armor.

**Copper Armor**, **Platinum Armor**, and **Gold Armor** Parallels are all numbered!

-Featuring classic character looks