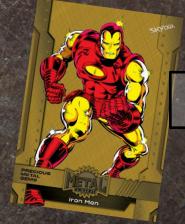

<u>Planet Metal</u> - Iron Armor is a 20-card insert set where each card features an Iron Man suit of armor.

**Copper Armor**, **Platinum Armor**, and **Gold Armor** Parallels are all numbered!

-Featuring classic character looks