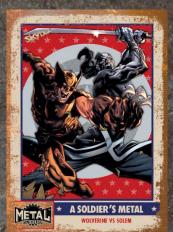

#### **Shadowbox Cards**

Geodes- contains
Avengers characters from the comics with *Standard*& SP variants!

A Soldiers Metalshowing infamous battles with *Standard* and *SP* variants