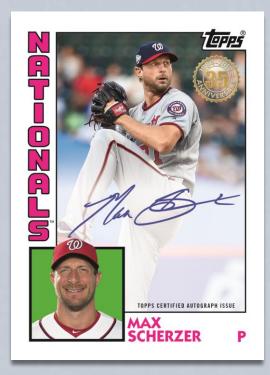

#### 1984 TOPPS BASEBALL

Celebrating the 35th Anniversary of the 1984 baseball set. Will include rookies, traded stars and established veterans.

- Blue Parallel Limited.
- Black Parallel Numbered to 299.
- 150th Anniversary Parallel Numbered to 150.
- Gold Parallel Numbered to 50.
- Red Parallel Numbered to 10.
- Platinum Parallel Numbered 1-of-1.