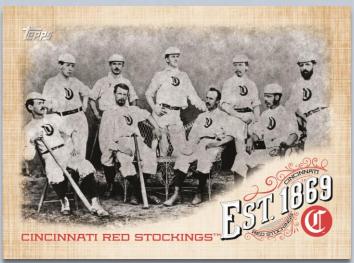

#### **EST. 1869 NEW!**

Highlighting the 150 year history of the first professional baseball team, from the Cincinnati Red Stockings to the Cincinnati Reds.

- Blue Parallel Limited.
- Black Parallel Numbered to 299.
- 150th Anniversary Parallel Numbered to 150.
- Gold Parallel Numbered to 50.
- Red Parallel Numbered to 10.
- Platinum Parallel Numbered 1-of-1.
- Autograph Parallel Sequentially numbered to 25 or less.