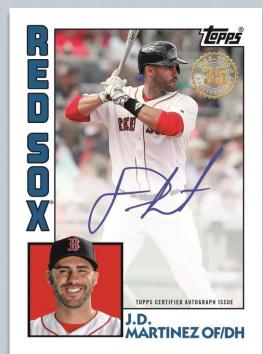

#### 1984 TOPPS BASEBALL

Celebrating the 35th Anniversary of the 1984 baseball set. Will include rookies, traded stars and established veterans.

- Blue Parallel Limited.
- Black Parallel Numbered to 299.
- 150th Anniversary Parallel Numbered to 150.
- Gold Parallel Numbered to 50.
- Red Parallel Numbered to 10.
- Platinum Parallel Numbered 1-of-1.

1984 Topps Baseball Autograph

LEGACY OF BASEBALL AUTOGRAPHS
Celebrating players from across all eras of professional baseball.

- 150<sup>th</sup> Anniversary Parallel Numbered to 150.
  Gold Parallel Numbered to 50 or less.
- Red Parallel Numbered to 25 or less.
- Platinum Parallel Numbered 1-of-1.

#### **1984 TOPPS BASEBALL AUTOGRAPHS**

- 150<sup>th</sup> Anniversary Parallel Numbered to 150.
- Gold Parallel Numbered to 50 or less.
- Red Parallel Numbered to 25 or less. **HOBBY EXCLUSIVE**
- Platinum Parallel Numbered 1-of-1. **HOBBY & HOBBY JUMBO EXCLUSIVE**