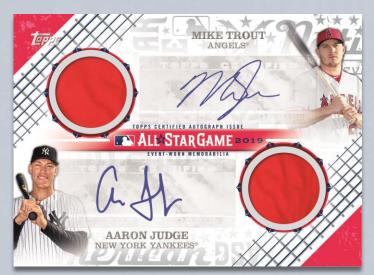

All-Star Stitches Dual Autograph

1 Autograph or Relic Card per Hobby Box.

1 Autograph and 2 Relic Cards per Hobby Jumbo Box.

Base Card

All-Star Stitches Dual Autograph

#### **ALL-STAR STITCHES DUAL AUTOGRAPH CARDS**

Sequentially numbered to 25 or less.

- Red Parallel Numbered to 10 or less.
- Gold Parallel Numbered 1-of-1.