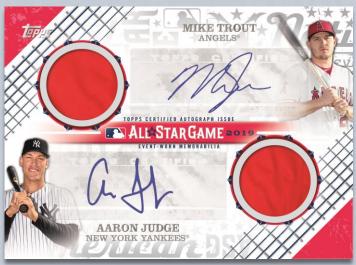

All-Star Stitches Dual Autograph

1 Autograph or Relic Card per Hobby Box.

1 Autograph and 2 Relic Cards per Hobby Jumbo Box.

Base Card

All-Star Stitches Dual Autograph

#### **ALL-STAR STITCHES DUAL AUTOGRAPH CARDS**

Sequentially numbered to 25 or less.

- Red Parallel Numbered to 10 or less.
- Gold Parallel Numbered 1-of-1.