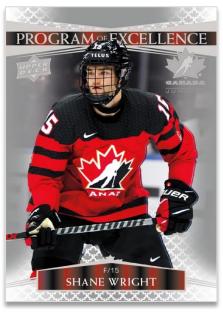

## 2 0 2 2 HOCKEY

**BASE SET**Green Pattern Foilboard Parallel

BASE SET
Rose Gold Foil Parallel

**BASE SET**Signatures Parallel

PROGRAM OF EXCELLENCE
Regular

The 150-card base set consists of three subsets:

Regular: Players from the U18 and U20 teams, and the Women's National Team.

Pride of the Program (High Series): The best-of-the-best from the U18 and U20 teams.

Program of Excellence: Players that have made it through Team Canada's Program of Excellence.

Collect up to three parallels of the first 100 cards (Regular, Pride of the Program): <u>Signatures</u> and the <u>Blaster-exclusive Green Pattern Foilboard</u> and <u>Rose Gold Foil</u> parallels. Look for three Rose Gold Foil parallel cards and two **Program of Excellence** cards per Blaster box, on average!