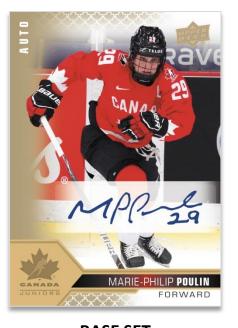

## 2 0 2 2 HOCKEY

**BASE SET**Green Pattern Foilboard Parallel

BASE SET
Rose Gold Foil Parallel

**BASE SET**Signatures Parallel

PROGRAM OF EXCELLENCE
Regular

The 150-card base set consists of three subsets:

Regular: Players from the U18 and U20 teams, and the Women's National Team.

Pride of the Program (High Series): The best-of-the-best from the U18 and U20 teams.

Program of Excellence: Players that have made it through Team Canada's Program of Excellence.

Collect up to three parallels of the first 100 cards (Regular, Pride of the Program): <u>Signatures</u> and the <u>Blaster-exclusive Green Pattern Foilboard</u> and <u>Rose Gold Foil</u> parallels. Look for three Rose Gold Foil parallel cards and two **Program of Excellence** cards per Blaster box, on average!