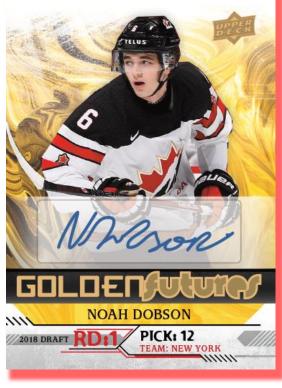

#### **CONFIGURATION:**

- 5 cards per pack
- 15 packs per box

GOLDEN FUTURES AUTOGRAPH HOBBY EXCLUSIVE

### **PRODUCT HIGHLIGHTS** (on average):

- Features a stunning **100-card base set** including Hockey Canada's elite U-18 & U-20 prospects, 2018 women's team and legendary alumni!
- Look for (4) autograph or memorabilia hits per box including one Premium Autograph Patch!
- **Program of Excellence** returns with an all-new design.
- NEW! Be on the lookout for rare Program of Excellence Exclusives and High Gloss Parallels numbered to 99 & 25!
- Find the all-new hobby exclusive **Golden Futures Autograph Parallel** insert set.
- Look for Team Canada Premium Swatch Autos including tier 1's numbered to 199 and Tier 2's numbered to 125!

<u>Three (3) or more autograph or memorabilia inserts</u>\* Black Auto #'s to 5 Team Canada Jerseys NEW Golden Futures Auto

One (1) or more premium autograph patch cards\* Team Canada Premium Swatch Auto Tier 1 #'d 125 Team Canada Premium Swatch Auto Tier 2 #'d 199 Team Canada Women's Premium Swatch Auto #'d to 199