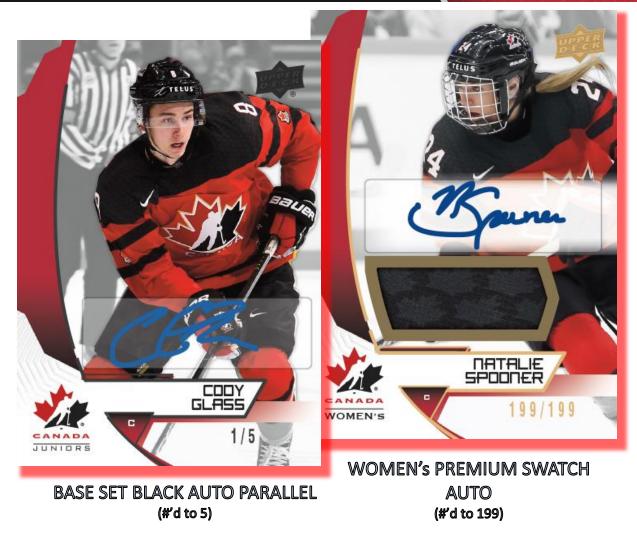

### **PRODUCT HIGHLIGHTS** (on average):

- Features a stunning **100-card base set** including Hockey Canada's elite U-18 & U-20 prospects, 2018 women's team and legendary alumni!
- Look for (4) autograph or memorabilia hits per box including one Premium Autograph Patch!
- **Program of Excellence** returns with an all-new design.
- NEW! Be on the lookout for rare Program of Excellence Exclusives and High Gloss Parallels numbered to 99 & 25!
- Find the all-new hobby exclusive **Golden Futures Autograph Parallel** insert set.
- Look for Team Canada Premium Swatch Autos including tier 1's numbered to 199 and Tier 2's numbered to 125!

<u>Three (3) or more autograph or memorabilia inserts</u>\* Black Auto #'s to 5 Team Canada Jerseys NEW Golden Futures Auto

One (1) or more premium autograph patch cards\* Team Canada Premium Swatch Auto Tier 1 #'d 125 Team Canada Premium Swatch Auto Tier 2 #'d 199 Team Canada Women's Premium Swatch Auto #'d to 199

\*Up to (4) autographs or memorabilia hits per box!

PREMIUM SWATCH AUTO TIER 1 (#'d to 125)