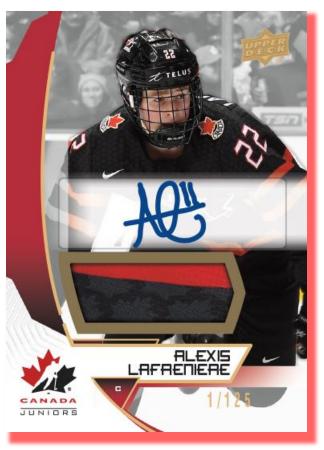

### **PRODUCT HIGHLIGHTS** (on average):

- Features a stunning **100-card base set** including Hockey Canada's elite U-18 & U-20 prospects, 2018 women's team and legendary alumni!
- Look for (4) autograph or memorabilia hits per box including one Premium Autograph Patch!
- **Program of Excellence** returns with an all-new design.
- NEW! Be on the lookout for rare Program of Excellence Exclusives and High Gloss Parallels numbered to 99 & 25!
- Find the all-new hobby exclusive **Golden Futures Autograph Parallel** insert set.
- Look for Team Canada Premium Swatch Autos including tier 1's numbered to 199 and Tier 2's numbered to 125!

<u>Three (3) or more autograph or memorabilia inserts</u>\* Black Auto #'s to 5 Team Canada Jerseys NEW Golden Futures Auto

One (1) or more premium autograph patch cards\* Team Canada Premium Swatch Auto Tier 1 #'d 125 Team Canada Premium Swatch Auto Tier 2 #'d 199 Team Canada Women's Premium Swatch Auto #'d to 199

\*Up to (4) autographs or memorabilia hits per box!

PREMIUM SWATCH AUTO TIER 1 (#'d to 125)