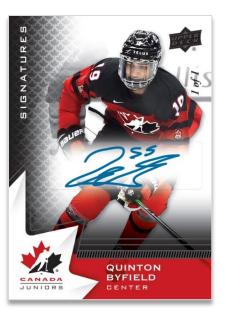

### **Rare Autographs!**

All cards in the **Black Signatures** parallel set are numbered to 5 or less, highlighted by the 1-of-1 **SP's** and **Draft Class Variant** subsets.