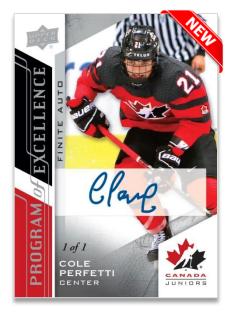

# PROGRAM OF EXCELLENCE Finite Parallel

## New & Improved!

Both of the popular Team Canada Juniors inserts have been expanded with stellar new parallels! **Golden Futures**, an insert focusing on the top junior players (the best-of-the-best!), returns with new **Rose Gold** (#'d to 99) and **White Gold** (#'d to 10) parallels. The historical **Program of Excellence** insert returns with a <u>brand new design</u> and two new parallels of its own: an **Autograph** parallel and a 1-of-1 **Finite** parallel. Keep an eye out for the return of the everpopular **Exclusives** (#'d to 165) and **High Gloss** (#'d to 15) POE parallels.