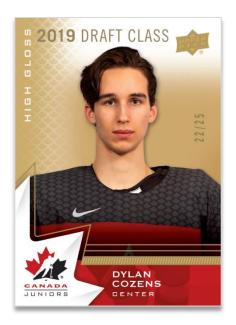

# BASE SET DRAFT CLASS VARIANT High Gloss Parallel

The Draft Class Variant set features Team Canada players that were drafted in 2018 or 2019. Look for rare High Gloss (#'d to 25), Black Signature (#'d 1-of-1) and Auto Patch (#'d to 10) parallels!