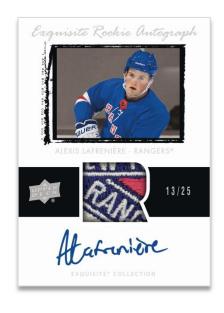

## **EXQUISITE COLLECTION**

2003-04 Rookie Auto Patch

Collect a wide variety of coveted **Exquisite Collection** cards, including <u>Rookie</u>, <u>Rookie Signature</u>, <u>Material Signature</u>, <u>2003-04 Rookie Auto Patch</u> and <u>2009-10 Rookie Auto</u> sets!

Look for low-numbered Gold and 1-of-1 Black parallels of each set!