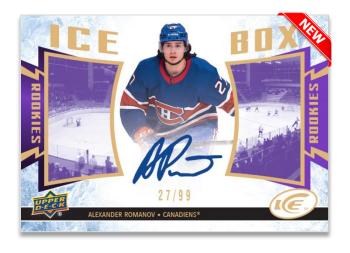

### **ICE BOX ROOKIES**

Tier 2

Ice Box is a brand new acetate insert set featuring top legends, star veterans and standout rookies. Keep an eye out for <u>Red</u> parallel cards as well.

All Ice Box cards are serially-numbered and autographed!