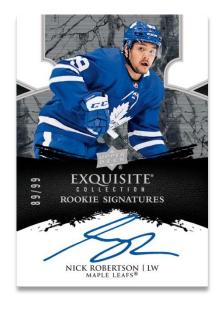

## **EXQUISITE COLLECTION**

**Rookie Signature Parallel (Tier 2)** 

## **EXQUISITE COLLECTION**

2003-04 Rookie Auto Patch

Collect a wide variety of coveted **Exquisite Collection** cards, including <u>Rookie</u>, <u>Rookie Signature</u>, <u>Material Signature</u>, <u>2003-04 Rookie Auto Patch</u> and <u>2009-10 Rookie Auto</u> sets!

Look for low-numbered Gold and 1-of-1 Black parallels of each set!