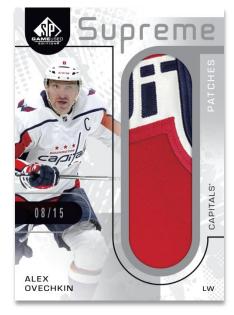

#### SUPREME PATCHES

The always-popular **Supreme Patches** cards feature massive game-used patches.

These low-#'d cards will be an excellent addition to any collection.