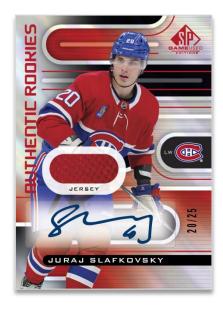

#### AUTHENTIC ROOKIES Auto Jersey Parallel

BASE SET Auto Jersey Parallel

SP Game Used Hockey is back with an abundance of event and game-used memorabilia!

Look for cards featuring banner, net cord and/or puck material from the Stanley Cup Playoffs, Heritage Classic, Stadium Series and All-Star Game.

Collect an array of incredible parallels as well, highlighted by a variety of <u>autograph</u> and/or <u>memorabilia</u> parallels.