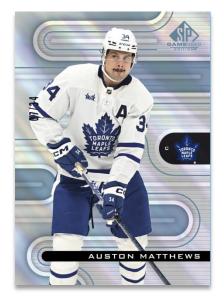

BASE SET Regular

This year's edition sports a 230-card Base Set consisting of star veterans , legends and rookies (Authentic Rookies).

Each card is serially-#'d to the player's jersey number and the jersey-#'d card (e.g. 97/97) features an autograph!