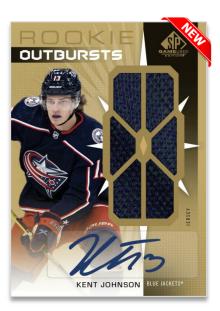

#### ROOKIE OUTBURSTS Autograph Parallel

This exciting insert set features star rookies on a unique burst design.

Be on the lookout for rare <u>Autograph</u> parallels!