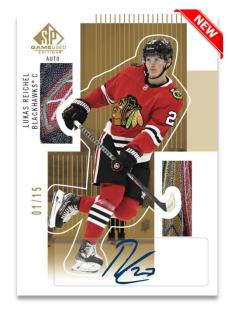

#### AUTHENTIC ROOKIES Auto Jersey Parallel

BASE SET Auto Jersey Parallel

SP Game Used Hockey is back with an abundance of event and game-used memorabilia!

Look for cards featuring banner, net cord and/or puck material from the Stanley Cup Playoffs, Heritage Classic, Stadium Series and All-Star Game.

This year's edition sports a 230-card Base Set consisting of star veterans , legends and rookies (Authentic Rookies).

Each card is serially-#'d to the player's jersey number and the jersey-#'d card (e.g. 97/97) features an autograph!

Collect an array of incredible parallels as well, highlighted by a variety of <u>autograph</u> and/or <u>memorabilia</u> parallels.