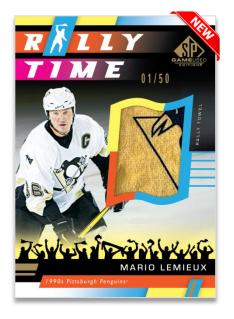

#### **RALLY TIME**

This all-new insert set features a mix of veterans and legends and a swatch of a rally towel.

These cards are sure to be a unique addition to any collection!