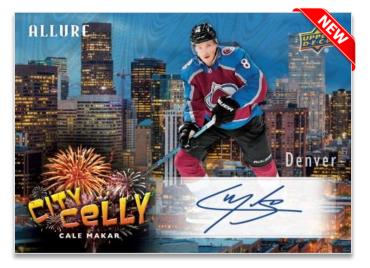

2020-21 HOCKEY

**CITY CELLY** Seismic Auto Parallel

Another all-new insert set, **City Celly** captures the joy of goal-scoring, presenting players celebrating doing just that – and with the skyline of their home city in the background! Be on the lookout for the super rare **Seismic Auto** parallel.