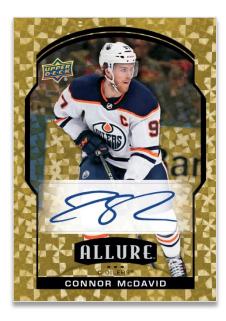

Keep an eye out for rare Auto Jersey (#'d to 75 or 25), Auto Patch (#'d to 10) and Golden Treasures Auto (1-of-1's) parallels!