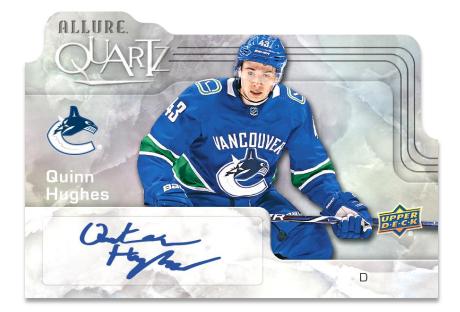

### ALLURE QUARTZ AUTO Regular

The crown jewel of the insert sets! This popular insert features an impressive checklist consisting of the top stars and rookies in the game today, as well as a **Blue** parallel <u>#'d to just 5</u>!